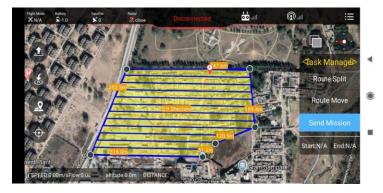

### Methodology:

The Drone is filled with the chemical solution consisting of 1% Sodium Hypochlorite, [NaOCI], the drones is then calibrated and set ready to fly. Drones are then flown using a remote-control device by the experienced Drone Pilots in the planned flight path, simultaneously spraying the Sanitizer through its four Nozzles. After every flight (lasting approximately 15 to 20 minutes) the Drones are called back for refilling the Chemical and replacing the battery pack. The Drones are then moved to the next location to resume the flying/spraying. The flight path of the drones and the area covered are controlled and recorded in a hand held device with GIS maps on the backend which is plugged to the remote controller. The vehicles used for Drone Operations are fitted with GPS and GSM based wireless cameras using which the entire movement of Drones and their operations are centrally monitored from the Kashi. Integrated Command and Control Centre, now converted to COVID

Figure 1. Drone operations in cities