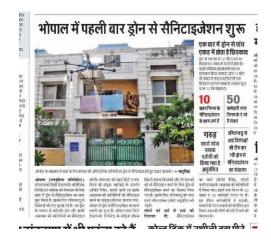

<sup>4</sup>Assistant Professor, Department of Chemical Engineering, Agni College of Technology Thalambur, Chennai, Tamil Nadu 600130, India

**Abstract**— Spraying of sanitizer through Drones is prioritized for Hot spots and Containment areas identified and it is followed by Isolation areas, Quarantined areas, Shelter Homes and other places where manual spraying is difficult. The areas where Drones are to be deployed is decided across Bhopal Smart City, Chandigarh, Raipur. The Drone team first visits the area planned to be sanitized for the day and makes a quick visual survey of the terrain, buildings and surroundings and chalks out a flight path to be followed by the Drone.