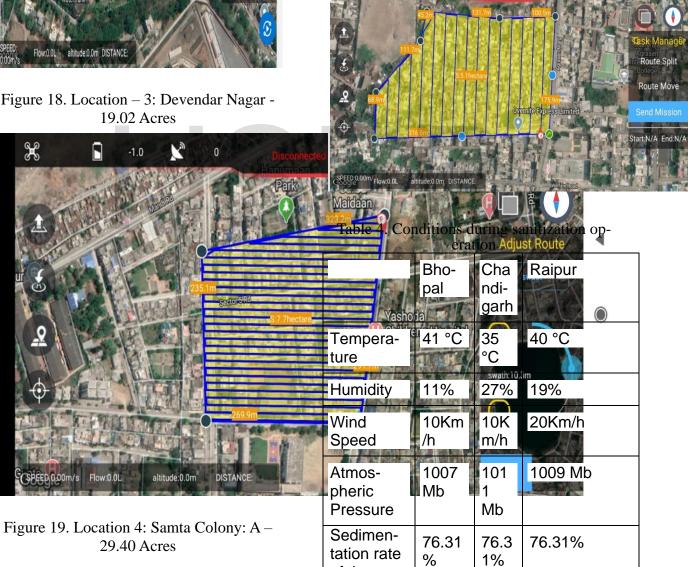

|  |  |  |

## . .

Chandigarh Sanitization Disinfectant Used:

• Disinfectant used per acre - 2.ltrs o Total Disinfectant Used – 394 X 2 = 788 ltrs

Figure 4. Location – 3: Sahibzada Ajit Singh Nagar - 46.70

altitude:-0.2m DISTANCE:

SPEED:

0.02m/s

Flow:0.0L



Figure 6. Location 5: Sector 45 – A – 01.72 Acres



Figure 9. Location 8: Vikas Nagar – 37.06 Acres



Figure 10. Location 9: Daria – 37.06 Acres



Figure 11. Location 10: Buterla, Sector 41B - 15.56 Acres



Figure 12. Location 11: Badheri Sector 41 – 42.25 Acres





Figure 15. Location 14: Dhanas – B – 18.78 Acres



Figure 18. Location – 3: Devendar Nagar -19.02 Acres



00 11

@...





of the **Disinfect-**

| ant                                                                                   |                             |                            |                     |
|---------------------------------------------------------------------------------------|-----------------------------|----------------------------|---------------------|
| Diameter<br>of Spray                                                                  | 10 to<br>15ft               | 10<br>to<br>15ft           | 10 to 15ft          |
| Effective-<br>ness<br>Measure-<br>ment Ratio<br>Per.sqm of<br>our Total<br>Spraying   | 30 ml                       | 30<br>ml                   | 30 ml               |
| Disinfect-<br>ant using<br>drone to<br>Actual Dis-<br>infectant<br>reaching<br>Ground | 1