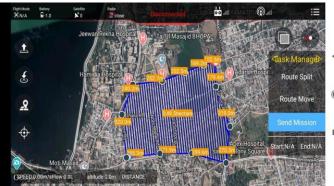

### Methodology:

The Drone is filled with the chemical solution consisting of 1% Sodium Hypochlorite, [NaOCI], the drones is then calibrated and set ready to fly. Drones are then flown using a remote-control device by the experienced Drone Pilots in the planned flight path, simultaneously spraying the Sanitizer through its four Nozzles. After every flight (lasting approximately 15 to 20 minutes) the Drones are called back for refilling the Chemical and replacing the battery pack. The Drones are then moved to the next location to resume the flying/spraying. The flight path of the drones and the area covered are controlled and recorded in a hand held device with GIS maps on the backend which is plugged to the remote controller. The vehicles used for Drone Operations are fitted with GPS and GSM based wireless cameras using which the entire movement of Drones and their operations are centrally monitored from the Kashi. Integrated Command and Control Centre, now converted to COVID