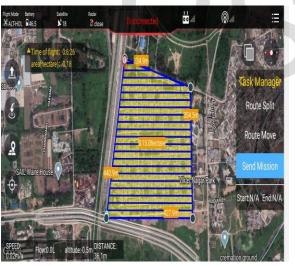

### Methodology:

The Drone is filled with the chemical solution consisting of 1% Sodium Hypochlorite, [NaOCI], the drones is then calibrated and set ready to fly. Drones are then flown using a remote-control device by the experienced Drone Pilots in the planned flight path, simultaneously spraying the Sanitizer through its four Nozzles. After every flight (lasting approximately 15 to 20 minutes) the Drones are called back for refilling the Chemical and replacing the battery pack. The Drones are then moved to the next location to resume the flying/spraying. The flight path of the drones and the area covered are controlled and recorded in a hand held device with GIS maps on the backend which is plugged to the remote controller. The vehicles used for Drone Operations are fitted with GPS and GSM based wireless cameras using which the entire movement of Drones and their operations are centrally monitored from the Kashi. Integrated Command and Control Centre, now converted to COVID

Figure 1. Drone operations in cities