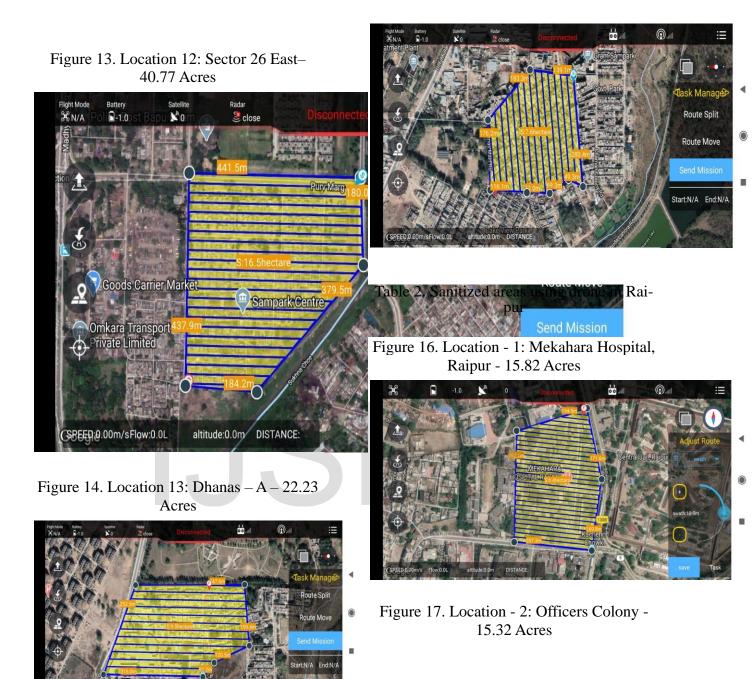

|  |  |  |

## . .

Chandigarh Sanitization Disinfectant Used:

• Disinfectant used per acre - 2.ltrs o Total Disinfectant Used – 394 X 2 = 788 ltrs

Figure 4. Location – 3: Sahibzada Ajit Singh Nagar - 46.70

altitude:-0.2m DISTANCE:

SPEED:

0.02m/s

Flow:0.0L



Figure 6. Location 5: Sector 45 – A – 01.72 Acres



Figure 9. Location 8: Vikas Nagar – 37.06 Acres



Figure 10. Location 9: Daria – 37.06 Acres



Figure 11. Location 10: Buterla, Sector 41B - 15.56 Acres



Figure 12. Location 11: Badheri Sector 41 – 42.25 Acres





Figure 15. Location 14: Dhanas – B – 18.78 Acres



Figure 18. Location – 3: Devendar Nagar -19.02 Acres



00 11

@...





of the **Disinfect-**

| ant                                                                                   |                             |                            |                     |
|---------------------------------------------------------------------------------------|-----------------------------|----------------------------|---------------------|
| Diameter<br>of Spray                                                                  | 10 to<br>15ft               | 10<br>to<br>15ft           | 10 to 15ft          |
| Effective-<br>ness<br>Measure-<br>ment Ratio<br>Per.sqm of<br>our Total<br>Spraying   | 30 ml                       | 30<br>ml