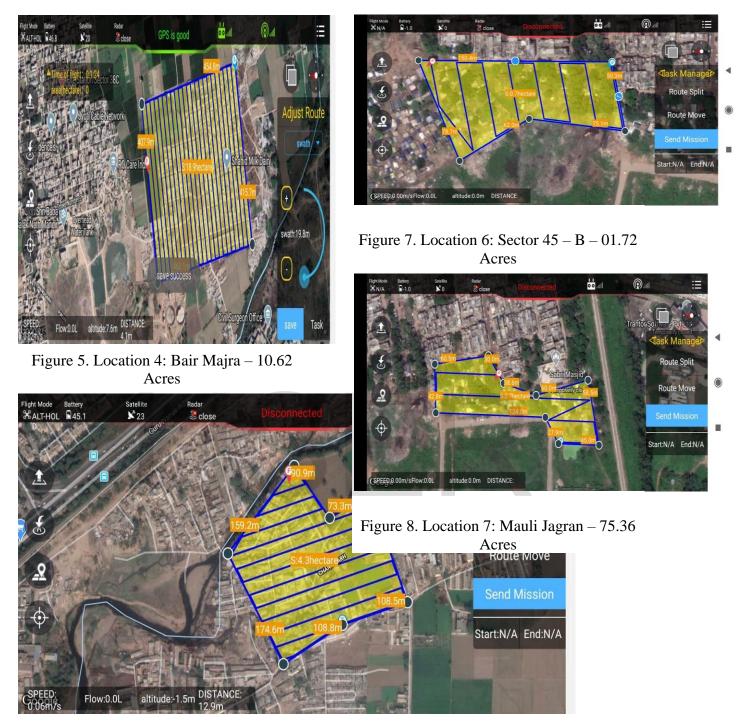

### Methodology:

The Drone is filled with the chemical solution consisting of 1% Sodium Hypochlorite, [NaOCI], the drones is then calibrated and set ready to fly. Drones are then flown using a remote-control device by the experienced Drone Pilots in the planned flight path, simultaneously spraying the Sanitizer through its four Nozzles. After every flight (lasting approximately 15 to 20 minutes) the Drones are called back for refilling the Chemical and replacing the battery pack. The Drones are then moved to the next location to resume the flying/spraying. The flight path of the drones and the area covered are controlled and recorded in a hand held device with GIS maps on the backend which is plugged to the remote controller. The vehicles used for Drone Operations are fitted with GPS and GSM based wireless cameras using which the entire movement of Drones and their operations are centrally monitored from the Kashi. Integrated Command and Control Centre, now converted to COVID