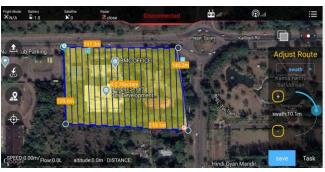

### Methodology:

The Drone is filled with the chemical solution consisting of 1% Sodium Hypochlorite, [NaOCI], the drones is then calibrated and set ready to fly. Drones are then flown using a remote-control device by the experienced Drone Pilots in the planned flight path, simultaneously spraying the Sanitizer through its four Nozzles. After every flight (lasting approximately 15 to 20 minutes) the Drones are called back for refilling the Chemical and replacing the battery pack. The Drones are then moved to the next location to resume the flying/spraying. The flight path of the drones and the area covered are controlled and recorded in a hand held device with GIS maps on the backend which is plugged to the remote controller. The vehicles used for Drone Operations are fitted with GPS and GSM based wireless cameras using which the entire movement of Drones and their operations are centrally monitored from the Kashi. Integrated Command and Control Centre, now converted to COVID