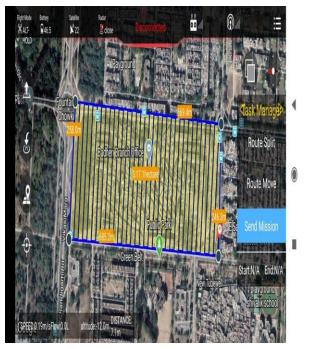

### Methodology:

The Drone is filled with the chemical solution consisting of 1% Sodium Hypochlorite, [NaOCI], the drones is then calibrated and set ready to fly. Drones are then flown using a remote-control device by the experienced Drone Pilots in the planned flight path, simultaneously spraying the Sanitizer through its four Nozzles. After every flight (lasting approximately 15 to 20 minutes) the Drones are called back for refilling the Chemical and replacing the battery pack. The Drones are then moved to the next location to resume the flying/spraying. The flight path of the drones and the area covered are controlled and recorded in a hand held device with GIS maps on the backend which is plugged to the remote controller. The vehicles used for Drone Operations are fitted with GPS and GSM based wireless cameras using which the entire movement of Drones and their operations are centrally monitored from the Kashi. Integrated Command and Control Centre, now converted to COVID

Figure 1. Drone operations in cities