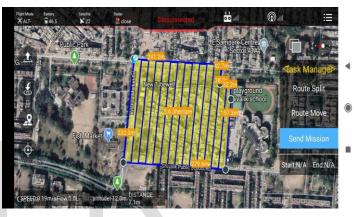

### Methodology:

The Drone is filled with the chemical solution consisting of 1% Sodium Hypochlorite, [NaOCI], the drones is then calibrated and set ready to fly. Drones are then flown using a remote-control device by the experienced Drone Pilots in the planned flight path, simultaneously spraying the Sanitizer through its four Nozzles. After every flight (lasting approximately 15 to 20 minutes) the Drones are called back for refilling the Chemical and replacing the battery pack. The Drones are then moved to the next location to resume the flying/spraying. The flight path of the drones and the area covered are controlled and recorded in a hand held device with GIS maps on the backend which is plugged to the remote controller. The vehicles used for Drone Operations are fitted with GPS and GSM based wireless cameras using which the entire movement of Drones and their operations are centrally monitored from the Kashi. Integrated Command and Control Centre, now converted to COVID

Figure 1. Drone operations in cities