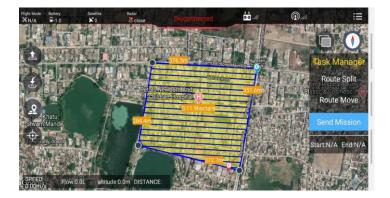

|  |  |  |

## . .

Chandigarh Sanitization Disinfectant Used:

• Disinfectant used per acre - 2.ltrs o Total Disinfectant Used – 394 X 2 = 788 ltrs

Figure 4. Location – 3: Sahibzada Ajit Singh Nagar - 46.70

altitude:-0.2m DISTANCE:

SPEED:

0.02m/s

Flow:0.0L



Figure 6. Location 5: Sector 45 – A – 01.72 Acres



Figure 9. Location 8: Vikas Nagar – 37.06 Acres



Figure 10. Location 9: Daria – 37.06 Acres



Figure 11. Location 10: Buterla, Sector 41B - 15.56 Acres



Figure 12. Location 11: Badheri Sector 41 – 42.25 Acres





Figure 15. Location 14: Dhanas – B – 18.78 Acres



Figure 18. Location – 3: Devendar Nagar -19.02 Acres



00 11

@...





of the **Disinfect-**

| ant                                                                                   |                             |                            |                     |
|---------------------------------------------------------------------------------------|-----------------------------|----------------------------|---------------------|
| Diameter<br>of Spray                                                                  | 10 to<br>15ft               | 10<br>to<br>15ft           | 10 to 15ft          |
| Effective-<br>ness<br>Measure-<br>ment Ratio<br>Per.sqm of<br>our Total<br>Spraying   | 30 ml                       | 30<br>ml                   | 30 ml               |
| Disinfect-<br>ant using<br>drone to<br>Actual Dis-<br>infectant<br>reach