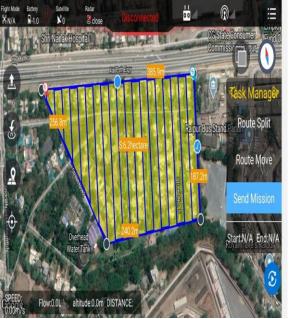

|  |  |  |

## . .

Chandigarh Sanitization Disinfectant Used:

• Disinfectant used per acre - 2.ltrs o Total Disinfectant Used – 394 X 2 = 788 ltrs

Figure 4. Location – 3: Sahibzada Ajit Singh Nagar - 46.70

altitude:-0.2m DISTANCE:

SPEED:

0.02m/s

Flow:0.0L



Figure 6. Location 5: Sector 45 – A – 01.72 Acres



Figure 9. Location 8: Vikas Nagar – 37.06 Acres



Figure 10. Location 9: Daria – 37.06 Acres



Figure 11. Location 10: Buterla, Sector 41B - 15.56 Acres



Figure 12. Location 11: Badheri Sector 41 – 42.25 Acres





Figure 15. Location 14: Dhanas – B – 18.78 Acres



Figure 18. Location – 3: Devendar Nagar -19.02 Acres



00 11

@...





of the **Disinfect-**

| ant                                                                                   |                             |                            |                     |
|---------------------------------------------------------------------------------------|-----------------------------|----------------------------|---------------------|
| Diameter<br>of Spray                                                                  | 10 to<br>15ft               | 10<br>to<br>15ft           | 10 to 15ft          |
| Effective-<br>ness<br>Measure-<br>ment Ratio<br>Per.sqm of<br>our Total<br>Spraying   | 30 ml                       | 30<br>ml                   | 30 ml               |
| Disinfect-<br>an