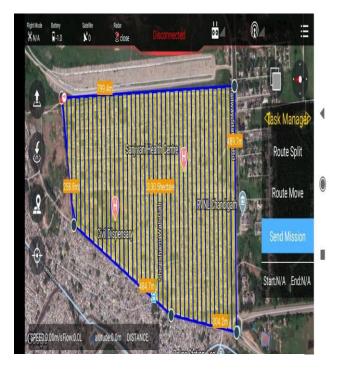

### Methodology:

The Drone is filled with the chemical solution consisting of 1% Sodium Hypochlorite, [NaOCI], the drones is then calibrated and set ready to fly. Drones are then flown using a remote-control device by the experienced Drone Pilots in the planned flight path, simultaneously spraying the Sanitizer through its four Nozzles. After every flight (lasting approximately 15 to 20 minutes) the Drones are called back for refilling the Chemical and replacing the battery pack. The Drones are then moved to the next location to resume the flying/spraying. The flight path of the drones and the area covered are controlled and recorded in a hand held device with GIS maps on the backend which is plugged to the remote controller. The vehicles used for Drone Operations are fitted with GPS and GSM based wireless cameras using which the entire movement of Drones and their operations are centrally monitored from the Kashi. Integrated Command and Control Centre, now converted to COVID